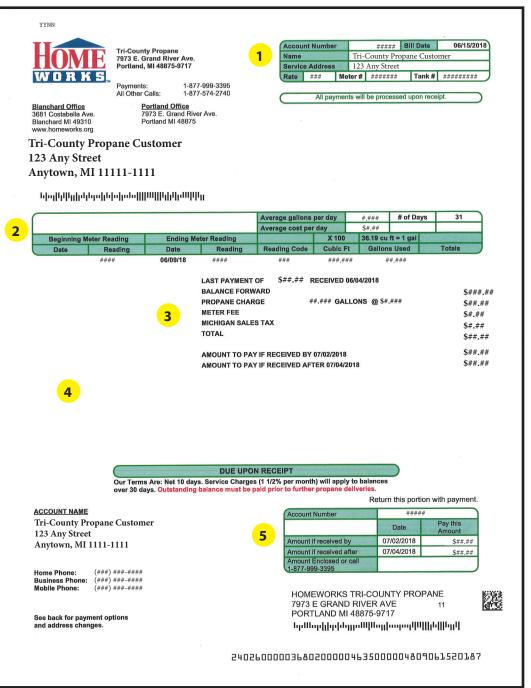

## Front of the Bill

- 1 Your account info and current due date appear in this box. This box is green for all propane accounts.
- 2 As with the previous bill format, you can find your meter readings, average gallons per day, average cost per day and more here.
- **3** Your current balance, due date, and bill breakdown will appear here.
- If your account is past due, a red Disconnect Notice box will appear here. It will indicate the amount you need to pay upon receipt to get your account back in good standing.
- 5 Your account number and current total balance due are easily accessible in this green box.

## SAMPLE BILL -